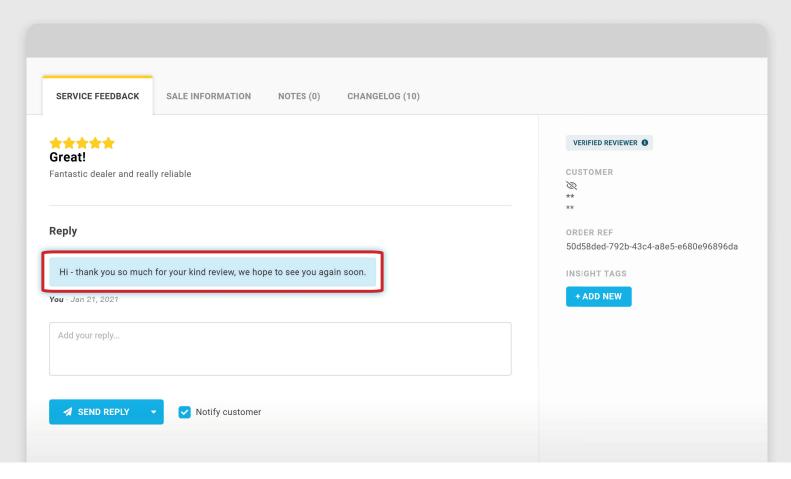

Once your reply has been posted it will then show in blue.

Here is the second way that you can reply to a review.

Select the review that you wish to reply to.

Write your reply in the 'Add your reply' box.