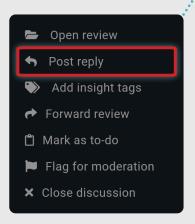

There are two different ways that a you can reply to a review within the Hub.

1. Select 'ACTIONS'...
then click 'POST REPLY'

This will take you to the following screen where you can submit your reply in the box highlighted.