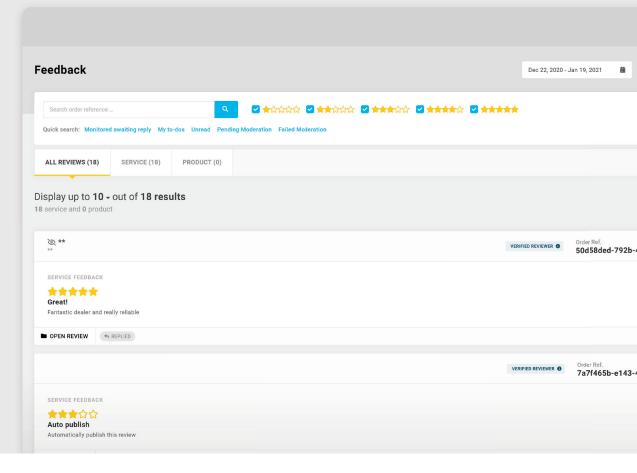

## How to respond to a review via the FeefoHub

When you have logged into the Hub, you will be presented with the following page.

This is the feedback page where all your published reviews will be displayed in chronological date order.