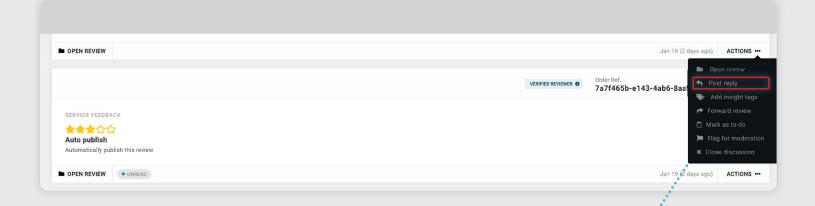

There are two different ways that a you can reply to a review within the Hub.

1. Select 'ACTIONS'...
then click 'POST REPLY'

This will take you to the following screen where you can submit your reply in the box highlighted.