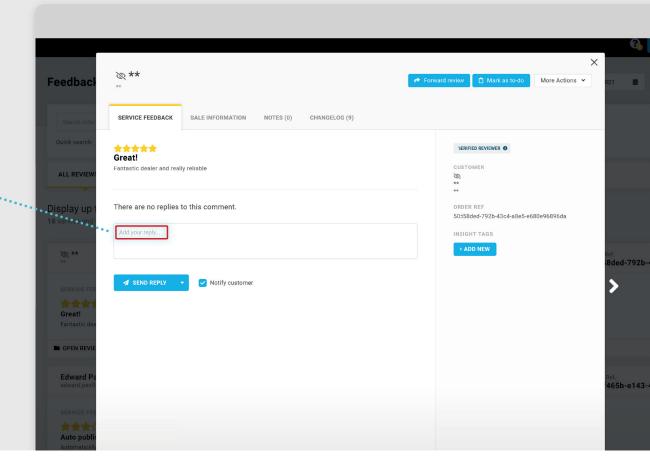

Please note: If your customer has left an anonymous review, their name must not be included in your review reply. A 🖎 icon next to your customer's name, indicates the review has been left anonymously.

Once your reply has been posted it will then show in blue.

Here is the second way that you can reply to a review.

Select the review that you wish to reply to.

Write your reply in the 'Add your reply' box.