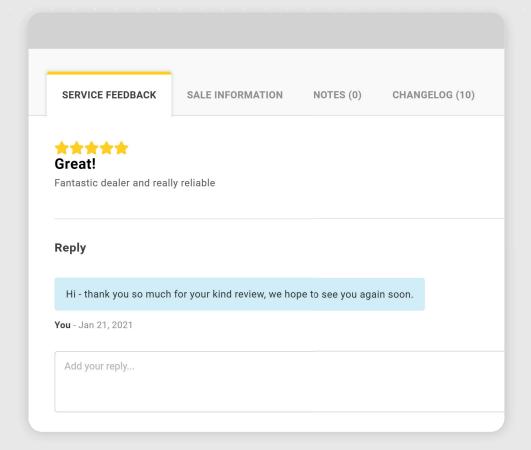

Once your reply has been posted it will then show in blue.

Here is the second way that you can reply to a review.

Select the review that you wish to reply to.

Write your reply in the 'Add your reply' box.

Click 'Send Reply'.

Your reply will then show in yellow as before giving you a 30 second window to undo your reply should you wish to. Once it has been posted it will turn blue.

- Once posted, your reply will show as pending until it has been moderated and approved.
- If your reply is not approved, then you will receive an email explaining why it has been rejected.
- You will then be given an opportunity to leave a new reply and try again.
- If your reply fails moderation three times, then the thread will be closed, and you will not be able to reply.