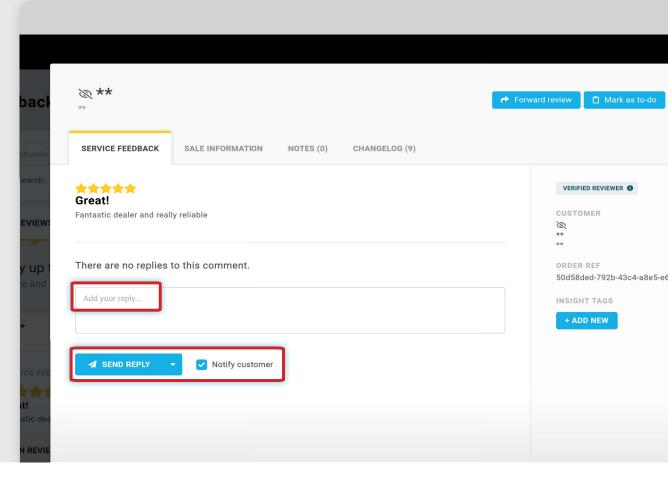

Once you've written your reply click on 'SEND REPLY' and the customer will be notified that you've responded to their review.

| SERVICE FEEDBACK SALE INFORMATION NOTES (0) CHANGELOG (9)                   |                                                   |
|-----------------------------------------------------------------------------|---------------------------------------------------|
| Great! Fantastic dealer and really reliable                                 | CUSTOMER  **                                      |
| There are no replies to this comment.                                       | ORDER REF<br>50d58ded-792b-43c4-a8e5-e680e96896da |
| Hi - thank you so much for your kind review, we hope to see you again soon. | INSIGHT TAGS + ADD NEW                            |
| SEND REPLY V Notify customer                                                |                                                   |