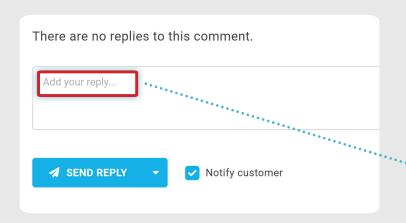

There are two different ways that a you can reply to a review within the Hub.

1. Select 'ACTIONS'...
then click 'POST REPLY'

This will take you to the following screen where you can submit your reply in the box highlighted.

Once your reply has been posted it will then show in blue.

Here is the second way that you can reply to a review.

Select the review that you wish to reply to.

Write your reply in the 'Add your reply' box.